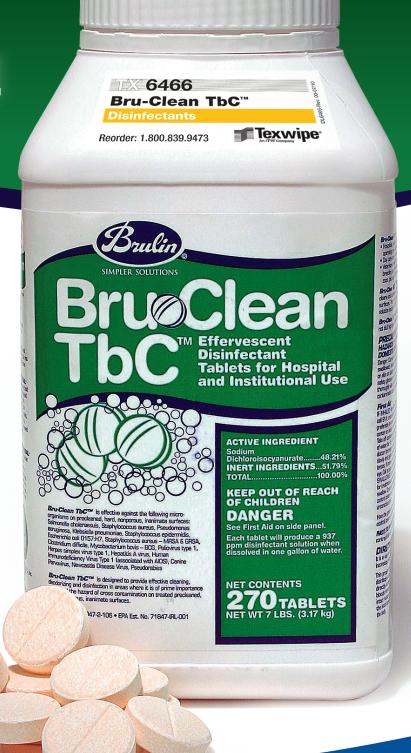

## THE BLEACH ALTERNATIVE in tablet form.

## Introducing BruClean TbC<sup>™</sup>, the preferred alternative to liquid bleach.

BruClean TbC<sup>™</sup> is a "just add water" premeasured disinfectant tablet. By adding one gallon of water to BruClean TbC<sup>™</sup>, it creates a powerful disinfectant cleaner effective against a broad array of pathogens including

## MRSA, E. coli and Salmonella.

- Convenient tablet
- Save shipping costs
- Less corrosive than liquid bleach
- More stable than bleach
- 1000 ppm available chlorine for 24 hrs.
- EPA registered

Bru-Clean TbC™ Disinfectant Tablets